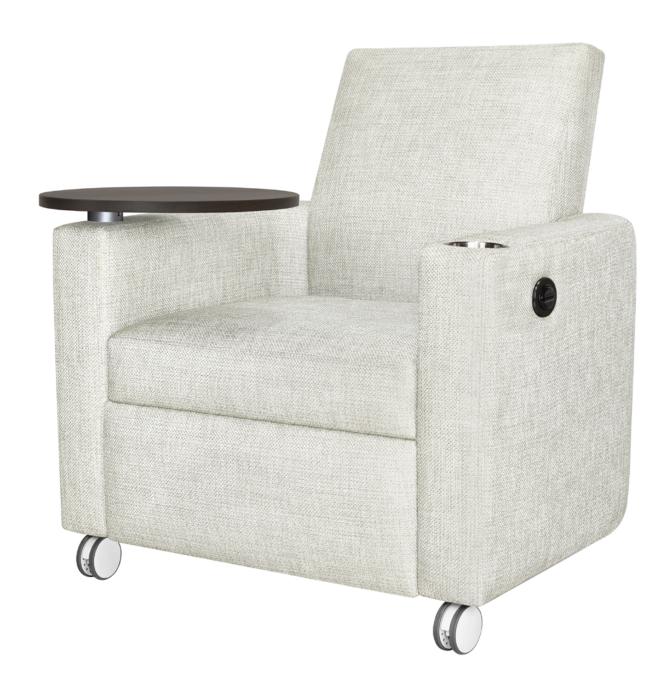

## Sassari Theater – Motorized

Ideally suited for media rooms, lounges and common areas, the Sassari Motorized Collection, outfitted with a power cord, is available with different back designs. While not a recliner, the footrest is conveniently raised and lowered by pressing a 2 button control. Lounge and relax with everything you need at your disposal by selecting any of the many options available in this collection. The optional tablet arm table supports a maximum of 100 lbs and may be mounted on either arm; however, it cannot share an arm with the optional cup holder.

Model: SSRMJB1A 34W 33.5D 38H 24SW 20SD 19SH 25.5AH

## Features

Powered Ottoman
The Powered Ottoman
is raised and lowered
by pressing a 2 button
control.

Concealed Cleanout Concealed cleanout eliminates a debris build-up behind the seat cushion.

**Optional Back Style**Choose from 2
optional back styles –
Square and Flare.

Optional Tablet
Optional tablet arm
table supports a
maximum 100 lbs and
may be mounted on
either arm. It cannot
share an arm with the
2 Button Control.

Optional Kwalu Arm Arm caps of Kwalu material are optional.

Optional Cup Holder By selecting the optional cup holder the arm width increases.