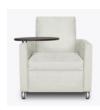

Optional Tablet
Optional tablet arm
table supports a
maximum 100 lbs and
may be mounted on
either arm. It cannot
share an arm with the
2 Button Control.

Optional Kwalu Arm Arm caps of Kwalu material are optional.