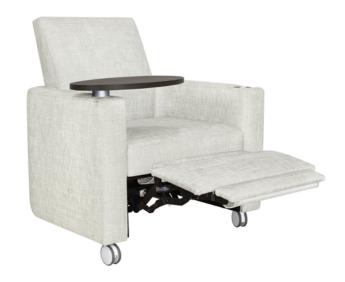

## Sassari Theater – Motorized

Ideally suited for media rooms, lounges and common areas, the Sassari Motorized Collection, outfitted with a power cord, is available with different back designs. While not a recliner, the footrest is conveniently raised and lowered by pressing a 2 button control. Lounge and relax with everything you need at your disposal by selecting any of the many options available in this collection. The optional tablet arm table supports a maximum of 100 lbs and may be mounted on either arm; however, it cannot share an arm with the optional cup holder.

## Features

Powered Ottoman
The Powered Ottoman
is raised and lowered
by pressing a 2 button
control.

Concealed Cleanout Concealed cleanout eliminates a debris build-up behind the seat cushion.

**Optional Back Style**Choose from 2
optional back styles –
Square and Flare.