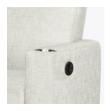

## Features

Powered Ottoman
The Powered Ottoman
is raised and lowered
by pressing a 2 button
control.

Concealed Cleanout Concealed cleanout eliminates a debris build-up behind the seat cushion.

**Optional Back Style**Choose from 2
optional back styles –
Square and Flare.