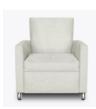

## Sassari Theater – Motorized

Ideally suited for media rooms, lounges and common areas, the Sassari Motorized Collection, outfitted with a power cord, is available with different back designs. While not a recliner, the footrest is conveniently raised and lowered by pressing a 2 button control. Lounge and relax with everything you need at your disposal by selecting any of the many options available in this collection. The optional tablet arm table supports a maximum of 100 lbs and may be mounted on either arm; however, it cannot share an arm with the optional cup holder.

Model: SSRMJB1A 34W 33.5D 38H 24SW 20SD 19SH 25.5AH